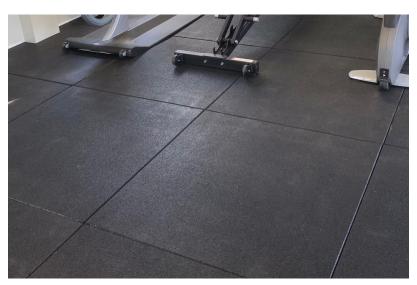

# **BsFit Pro**

Our new **BsFit Pro** tiles, manufactured through our **COLD** process, set new standards for 100x100 indoor rubber tiles. Outstanding results combined with an affordable price for those seeking performance on a budget. Thanks to our **Cold process**, installing rubber tiles was never easier.

# **SPECIFICATIONS**

Ideal for Fitness centers, personal training centers, Functional training centers, etc.

| Usage                              | Indoor                                        |
|------------------------------------|-----------------------------------------------|
| Size                               | 100 x 100 cm                                  |
| Thickness                          | 20mm / 25mm / 30mm                            |
| Color                              |                                               |
| Surface                            | Porous, soft, smooth                          |
| Density                            | 950-980 kgs/m³                                |
| Weight/m <sup>2</sup>              | 18 kg (20 mm) / 23 kg (25 mm) / 27 kg (30 mm) |
| Hardness                           | 60 ± 3 Shore A                                |
| Tolerance (Dimensions / Thickness) | 0,05% / 0,05%                                 |