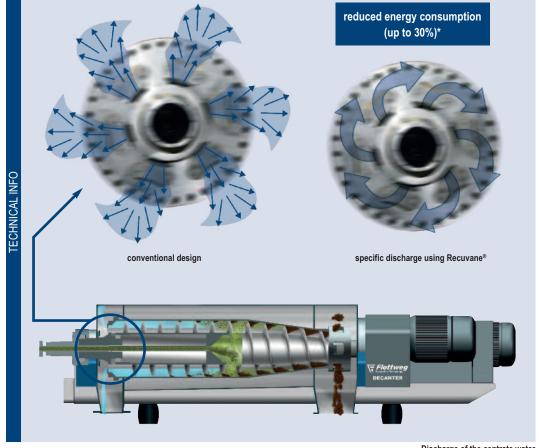

#### **HOW IT WORKS**

The decanter needs energy to accelerate the sludge to the rotational speed. Normally, the centrate discharges radially by gravity over conventional weir plates. The energy included in the water, however, gets lost.

Thanks to the special construction of the Flottweg Recuvane®-System, the centrate water can be discharged in a specific way and the energy recovered during discharge supports the main drive thus saving 10 to 30 % of the operating power depending on the pond depth and the sludge.