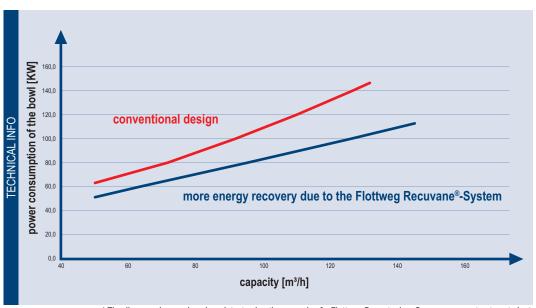

## BENCH MARK TEST WITH A FLOTTWEG DECANTER C7E\*

<sup>\*</sup> The diagram shows a benchmark test using the example of a Flottweg Decanter in a German sewage treatment plant.

The figures were determined for a decanter C7E.