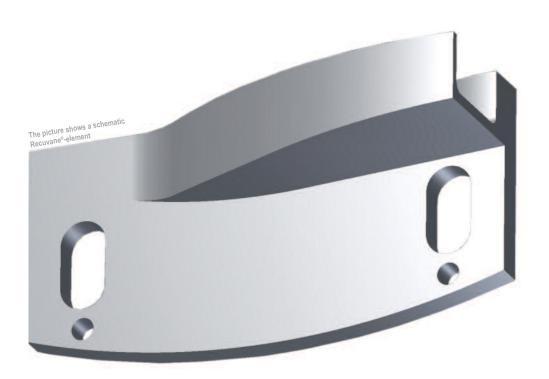

Thanks to the special construction of the Flottweg Recuvane®-System, the centrate water can be discharged in a specific way and the energy recovered during discharge supports the main drive thus saving 10 to 30 % of the operating power depending on the pond depth and the sludge.